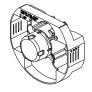

#### **SPECIFICATIONS**

**GERBER** 

- Includes forged valve body, plaster guard and innovative pressure test
- Connection Type: GS-525-S: 1/2" F1807 (crimp) PEX inlets , 1/2" IPS/sweat outlets GS-527-S: 1/2" F1960 (cold expansion) PEX inlets , 1/2" IPS/sweat outlets
- Includes 1/4 turn service stops
- Installed rough-in can be pressure tested to 150PSI (air or water), mixed or isolated inlets, using included pressure test plug
- Accommodates standard, back-to-back, and thin wall installations
- Integrated, easy-access mounting system
- Treysta cartridge ships with trim, sold separately

## **Standards & Certifications**

GS-525-S F1807 inlets with stops GS-527-S F1960 inlets with stops

|                    | }                                   | 3 3/16"                              |                    |  |  |
|--------------------|-------------------------------------|--------------------------------------|--------------------|--|--|
|                    |                                     | (81mm)                               |                    |  |  |
|                    |                                     | <b>  → -  </b>                       | 5/8"<br>(16mm)     |  |  |
| 1                  |                                     |                                      |                    |  |  |
| 5 1/16"<br>(129mm) |                                     |                                      | 35/8" (92mm)       |  |  |
|                    |                                     | <                                    | 11/16"<br>(17.5mm) |  |  |
| 1                  | Max finished wall Min finished wall | 3 1/8"<br>(79mm)<br>3 5/8"<br>(91mm) |                    |  |  |