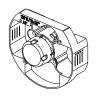

#### **SPECIFICATIONS**

**GERBER** 

- Includes forged valve body, plaster guard and innovative pressure test
- Connection Type: GS-525-S: 1/2" F1807 (crimp) PEX inlets , 1/2" IPS/sweat outlets GS-527-S: 1/2" F1960 (cold expansion) PEX inlets , 1/2" IPS/sweat outlets
- Includes 1/4 turn service stops
- Installed rough-in can be pressure tested to 150PSI (air or water), mixed or isolated inlets, using included pressure test plug
- Accommodates standard, back-to-back, and thin wall installations
- Integrated, easy-access mounting system
- Treysta cartridge ships with trim, sold separately

## **Standards & Certifications**

GS-525-S F1807 inlets with stops GS-527-S F1960 inlets with stops

|                    | }                                   | 3 3/16"                              |                    |  |  |
|--------------------|-------------------------------------|--------------------------------------|--------------------|--|--|
|                    |                                     | (81mm)                               |                    |  |  |
|                    |                                     | <b>  → -  </b>                       | 5/8"<br>(16mm)     |  |  |
| 1                  |                                     |                                      |                    |  |  |
| 5 1/16"<br>(129mm) |                                     |                                      | 35/8" (92mm)       |  |  |
|                    |                                     | <                                    | 11/16"<br>(17.5mm) |  |  |
| 1                  | Max finished wall Min finished wall | 3 1/8"<br>(79mm)<br>3 5/8"<br>(91mm) |                    |  |  |