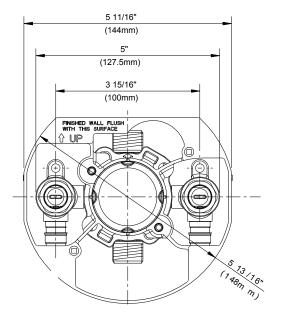

## **Standards & Certifications**

GS-525-S F1807 inlets with stops GS-527-S F1960 inlets with stops

|                    | }                                   | 3 3/16"                              |                    |  |  |
|--------------------|-------------------------------------|--------------------------------------|--------------------|--|--|
|                    |                                     | (81mm)                               |                    |  |  |
|                    |                                     | <b>  → -  </b>                       | 5/8"<br>(16mm)     |  |  |
| 1                  |                                     |                                      |                    |  |  |
| 5 1/16"<br>(129mm) |                                     |                                      | 35/8" (92mm)       |  |  |
|                    |                                     | <                                    | 11/16"<br>(17.5mm) |  |  |
| 1                  | Max finished wall Min finished wall | 3 1/8"<br>(79mm)<br>3 5/8"<br>(91mm) |                    |  |  |