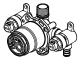

#### **SPECIFICATIONS**

**GERBER** 

- Includes forged valve body, plaster guard and innovative pressure test
- Connection Type: GS-525-S: 1/2" F1807 (crimp) PEX inlets , 1/2" IPS/sweat outlets GS-527-S: 1/2" F1960 (cold expansion) PEX inlets , 1/2" IPS/sweat outlets
- Includes 1/4 turn service stops
- Installed rough-in can be pressure tested to 150PSI (air or water), mixed or isolated inlets, using included pressure test plug
- Accommodates standard, back-to-back, and thin wall installations
- Integrated, easy-access mounting system
- Treysta cartridge ships with trim, sold separately

## **Standards & Certifications**

GS-525-S F1807 inlets with stops GS-527-S F1960 inlets with stops

|                    | }                                   | 3 3/16"                              |                    |  |  |
|--------------------|-------------------------------------|--------------------------------------|--------------------|--|--|
|                    |                                     | (81mm)                               |                    |  |  |
|                    |                                     | <b>  → -  </b>                       | 5/8"<br>(16mm)     |  |  |
| 1                  |                                     |                                      |                    |  |  |
| 5 1/16"<br>(129mm) |                                     |                                      | 35/8" (92mm)       |  |  |
|                    |                                     | <                                    | 11/16"<br>(17.5mm) |  |  |
| 1                  | Max finished wall Min finished wall | 3 1/8"<br>(79mm)<br>3 5/8"<br>(91mm) |                    |  |  |