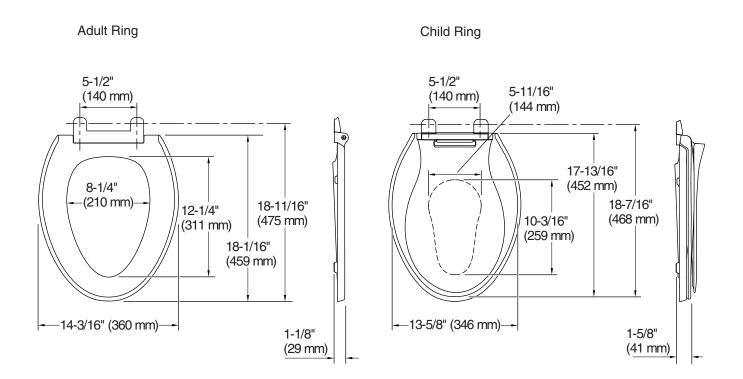

## **Technical Information**

All product dimensions are nominal.

Seat shape type: Elongated
Seat front type: Closed-front
Seat-mounting 5-1/2" (140 mm)

holes:

**Pressure/fixture Supply Requirements** 