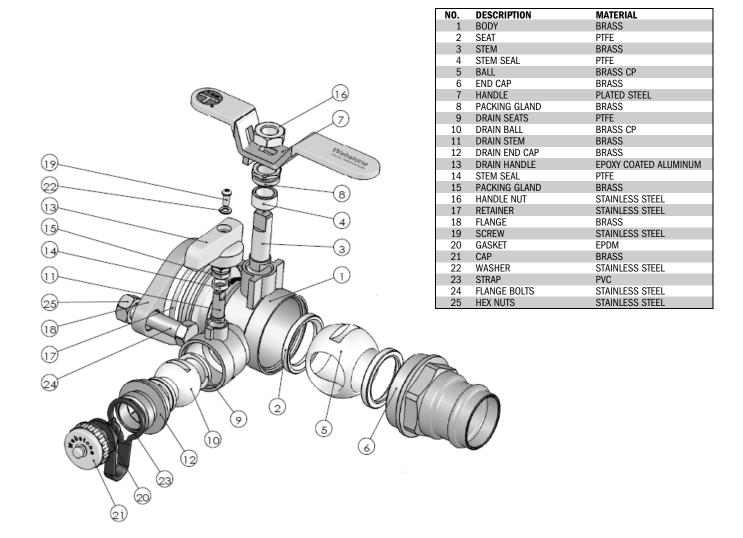

## 8141 Series

Full Port Forged Brass Uni-Flange Ball Valve w/ Detachable Rotating Flange, Multi-Function Drain, Adjustable Packing Gland, Nuts & Bolts Press x Rotating Flange 250 CWP / 250°F Max ISO 9001

| TEMP °F | PSI |
|---------|-----|
| 100     | 250 |
| 250     | 200 |

**Specifications:** Designed for residential, commercial or industrial use with water only. This approved Webstone valve is actuated by a blowout proof stem and features an adjustable packing gland. HV models fit both standard and high velocity pumps.