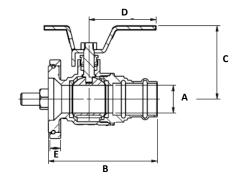

| Item #  | Size   | CTN/CASE | A       | В       | С       | D     | E   | F       | G      | Н       |
|---------|--------|----------|---------|---------|---------|-------|-----|---------|--------|---------|
| 81413HV | 3/4"   | 1/20     | 3/4     | 3 11/16 | 2 1/4   | 2 3/8 | 3/8 | 3 3/16  | 1 9/16 | 2 3/4   |
| 81414HV | 1"     | 1/20     | 1       | 3 7/8   | 2 5/8   | 2 3/8 | 3/8 | 3 3/16  | 1 9/16 | 2 13/16 |
| 81415HV | 1 1/4" | 1/10     | 1 1/4   | 4 7/16  | 2 15/16 | 3 3/8 | 3/8 | 3 3/16  | 1 3/4  | 3 5/16  |
| 81416HV | 1 ½"   | 1/10     | 1 7/16  | 5       | 3 3/16  | 3 3/8 | 3/8 | 3 3/16  | 1 3/4  | 3 1/2   |
| 81417HV | 2"     | 1/10     | 1 15/16 | 5 13/16 | 3 9/16  | 3 3/8 | 3/8 | 3 11/16 | 1 3/4  | 3 3/4   |