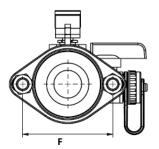

| Item #  | Size   | CTN/CASE | A       | В       | С       | D     | E   | F       | G      | Н       |
|---------|--------|----------|---------|---------|---------|-------|-----|---------|--------|---------|
| 81413HV | 3/4"   | 1/20     | 3/4     | 3 11/16 | 2 1/4   | 2 3/8 | 3/8 | 3 3/16  | 1 9/16 | 2 3/4   |
| 81414HV | 1"     | 1/20     | 1       | 3 7/8   | 2 5/8   | 2 3/8 | 3/8 | 3 3/16  | 1 9/16 | 2 13/16 |
| 81415HV | 1 1/4" | 1/10     | 1 1/4   | 4 7/16  | 2 15/16 | 3 3/8 | 3/8 | 3 3/16  | 1 3/4  | 3 5/16  |
| 81416HV | 1 ½"   | 1/10     | 1 7/16  | 5       | 3 3/16  | 3 3/8 | 3/8 | 3 3/16  | 1 3/4  | 3 1/2   |
| 81417HV | 2"     | 1/10     | 1 15/16 | 5 13/16 | 3 9/16  | 3 3/8 | 3/8 | 3 11/16 | 1 3/4  | 3 3/4   |