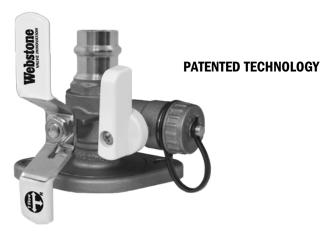

## 8141 Series

Full Port Forged Brass Uni-Flange Ball Valve w/ Detachable Rotating Flange, Multi-Function Drain, Adjustable Packing Gland, Nuts & Bolts Press x Rotating Flange 250 CWP / 250°F Max ISO 9001

| TEMP °F | PSI |
|---------|-----|
| 100     | 250 |
| 250     | 200 |

**Specifications:** Designed for residential, commercial or industrial use with water only. This approved Webstone valve is actuated by a blowout proof stem and features an adjustable packing gland. HV models fit both standard and high velocity pumps.