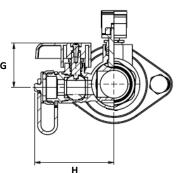

| Item #  | Size   | CTN/CASE | A       | В       | С       | D     | E   | F       | G      | Н       |
|---------|--------|----------|---------|---------|---------|-------|-----|---------|--------|---------|
| 81413HV | 3/4"   | 1/20     | 3/4     | 3 11/16 | 2 1/4   | 2 3/8 | 3/8 | 3 3/16  | 1 9/16 | 2 3/4   |
| 81414HV | 1"     | 1/20     | 1       | 3 7/8   | 2 5/8   | 2 3/8 | 3/8 | 3 3/16  | 1 9/16 | 2 13/16 |
| 81415HV | 1 1/4" | 1/10     | 1 1/4   | 4 7/16  | 2 15/16 | 3 3/8 | 3/8 | 3 3/16  | 1 3/4  | 3 5/16  |
| 81416HV | 1 ½"   | 1/10     | 1 7/16  | 5       | 3 3/16  | 3 3/8 | 3/8 | 3 3/16  | 1 3/4  | 3 1/2   |
| 81417HV | 2"     | 1/10     | 1 15/16 | 5 13/16 | 3 9/16  | 3 3/8 | 3/8 | 3 11/16 | 1 3/4  | 3 3/4   |