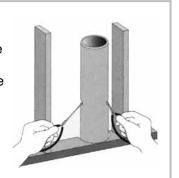

# **Inside Plastic Pipe Cutter**

PART DESCRIPTION
NUMBER
3290 Pipe Cutter
3290-B 2 Blades per pack