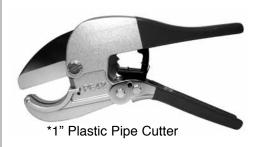

## "Pro-Cut" Plastic Pipe Cutters

- · Superior quality, heavy duty
- · Coated handles
- · Built for constant use
- · Stainless steel blade

| PART<br>NUMBER | DESCRIPTION             |
|----------------|-------------------------|
| 4658           | 1" Pipe Cutter Complete |
| 4658-B         | Blade ONLY              |
| 4654           | 2" Pipe Cutter Complete |
| 4654-B         | Blade ONLY              |