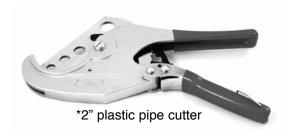

## "Pro-Cut" Plastic Pipe Cutters

- · Superior quality, heavy duty
- · Coated handles
- · Built for constant use
- · Stainless steel blade

| PART<br>NUMBER | DESCRIPTION             |
|----------------|-------------------------|
| 4658           | 1" Pipe Cutter Complete |
| 4658-B         | Blade ONLY              |
| 4654           | 2" Pipe Cutter Complete |
| 4654-B         | Blade ONLY              |