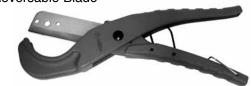

### **Soft Pipe Cutter**

- · For cutting soft pipe and hose
- · Heavy duty die cast
- · Cuts up to 2" soft tubing
- · Reversable Blade

The best cutter manufactured!

| PART<br>NUMBER | DESCRIPTION |
|----------------|-------------|
| 4682           | Complete    |
| 4682-B         | Blade ONLY  |