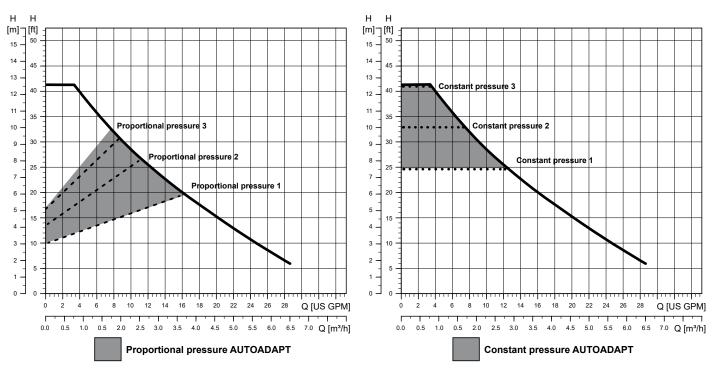

AUTOADAPT functionality enables the ALPHA2 26-99 to control operation automatically within a defined performance range. When set in proportional pressure AUTOADAPT or constant pressure AUTOADAPT, the pump will automatically analyze the heating system, find the optimum system curve and duty point and continue to adjust its operation to changes in demand. A magnetite resistant design, robust ceramic shaft and stainless-steel bearing plate ensure that the ALPHA2 26-99 reliably delivers the optimal system flow at the lowest possible energy consumption.

#### **Key Features and Benefits**

- 8 intelligent control modes:
  - Three defined proportional pressure curve settings
  - Three defined constant pressure curve settings
  - Constant pressure AUTOADAPT
  - Proportional pressure AUTOADAPT
- Magnetite resistant design protects the pump from harmful iron oxide found in heating systems
- High efficiency pump design and controls reduce energy consumption by up to 85%
- 360 [mNm] starting torque clears pump of system debris and sediment
- Designed with trusted ECM technology which has been used by Grundfos for more than 16 years
- System and pump protection warning and alarm indicators
- LED light indicators for pump settings and alarms
- Easy to use push button control settings
- Designed using 65+ years of hydronic heating experience

#### **Performance Data**

**Grundfos** 2001 Butterfield Rd, Ste 1700 Downers Grove, IL 60515 www.grundfos.us www.grundfos.ca www.grundfos.mx