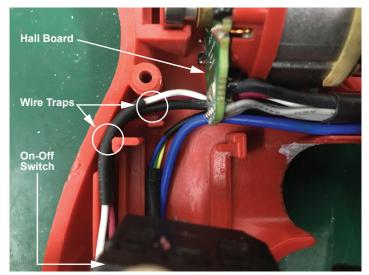

## WIRING INSTRUCTIONS

Tuck Shutter Board squarely and firmly in slotted recess of housing support. Push wires completely down in wire traps.

Push black and white wires completly down in wire traps. Route blue and yellow wires behind on-off switch.