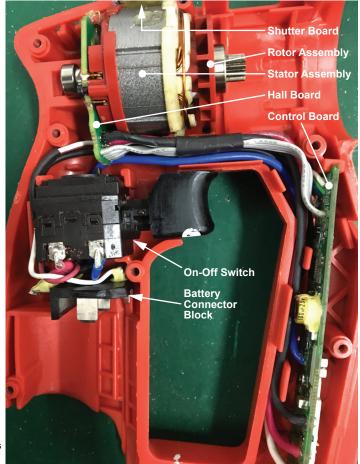

## WIRING INSTRUCTIONS

Tuck Shutter Board squarely and firmly in slotted recess of housing support. Push wires completely down in wire traps.

Push black and white wires completly down in wire traps. Route blue and yellow wires behind on-off switch.

Route all control board wires through wire traps/channel as shown. Be sure to push wires completely down in traps. Be sure control board is seated squarely and firmly in support housing.

Be sure all elements of the electronics assembly are firmly seated in the support housing. Be sure all wires are pushed completely down in wire traps and channels. Make sure there is no interference prior to installing the housing cover.