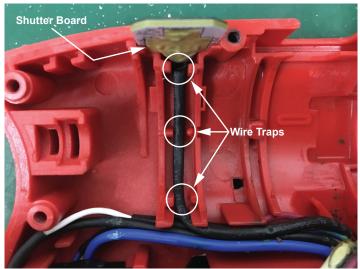

## WIRING INSTRUCTIONS

Tuck Shutter Board squarely and firmly in slotted recess of housing support. Push wires completely down in wire traps.

Push black and white wires completly down in wire traps. Route blue and yellow wires behind on-off switch.