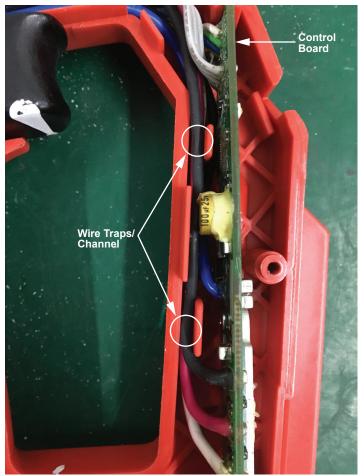

Route all control board wires through wire traps/channel as shown. Be sure to push wires completely down in traps. Be sure control board is seated squarely and firmly in support housing.

Be sure all elements of the electronics assembly are firmly seated in the support housing. Be sure all wires are pushed completely down in wire traps and channels. Make sure there is no interference prior to installing the housing cover.