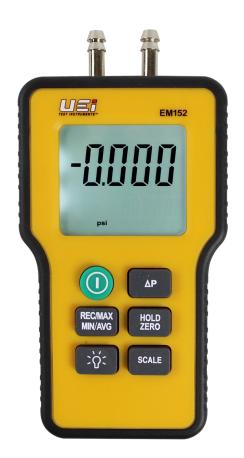

#### **Features**

**EM152** 

- Dual input differential measurement up to 80.27 inches of water column within range
- Measures in 11 scales; inH20, psi, bar, mBar, kPa, inHG, mmHG, ozin, FtH20, cmH20 and kgcm.
- Magnetic mount
- Auto ranging
- Backlit display
- Data hold
- Max/Min
- Zero button
- 1-Year limited warranty

#### Functions

- Range of -60 to +60 inH20
- Differential Pressure