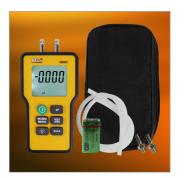

### Includes

- Flexible transparent silicone tubing (2) 18" length 1/4" diameter
- Barbed gas valve fitting (2)
- Soft pouch (7.48" x 4.33" x 1.96")
- Manual
- Battery