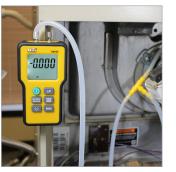

# **Applications**

- Validate pressures in accordance with equipment manufacturer's specification for optimal system efficency and safety.
- Measure draft, gas supply, manifold or burner pressures
- Dual input offers users the ability to measure pressure drops across heat exchangers, cooling coils, supply and return registers and filters