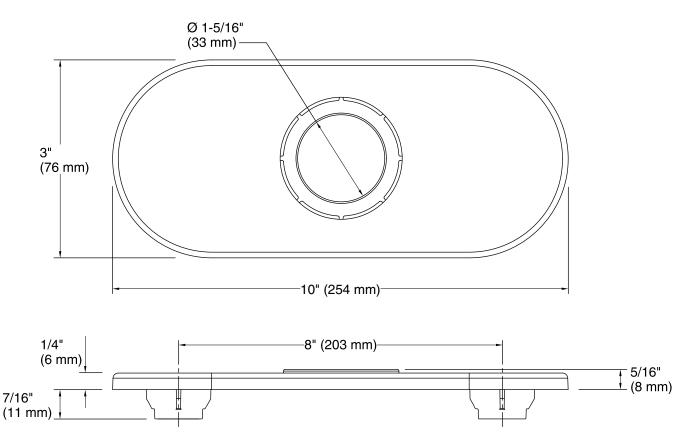

### Features

- For use with Insight<sup>™</sup> deck-mount faucet
- For 8" centers
- KOHLER finishes resist corrosion and tarnishing, exceeding industry durability standards over two times
- Square design option available



### Codes/Standards None Applicable

KOHLER® One-Year Limited Warranty

See website for detailed warranty information.

## **Available Color/Finishes**

Color tiles intended for reference only.

#### Color Code Description



CP Polished Chrome

VS Vibrant® Stainless



# Escutcheon Plate K-13479-A





# **Technical Information**

All product dimensions are nominal.

## Notes

Install this product according to the installation guide.