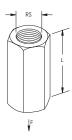

## **EM-HEX Rod Coupler – 0250050EG**

| Part Number                 | 0250050EG         |
|-----------------------------|-------------------|
| Material                    | Steel             |
| Finish                      | Electrogalvanized |
| Rod Size (RS)               | 1/2"              |
| Length (L)                  | 1 3/4"            |
| Static Load (F)             | 1,130 lb          |
| Standard Packaging Quantity | 100 рс            |
| UPC                         | 78285635062       |